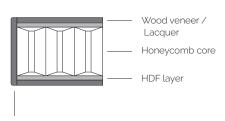

### PAGODE° MK II · new features

- Honeycomb core ultra-lightweight shelves for significantly optimized resonance absorption
- Ceramic ball coupling of honeycomb core shelves by means of ball point setscrews

### Honeycomb core shelf

Wood veneer / Lacquer edge