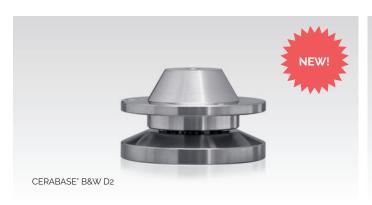

### CARBOFIBRE° HD multi-layer isolation base

Carbon fibre edge

CERABASE\* B&W D2 suitable for : B&W 800D, 801D, 802D, 800 Diamond, 802 Diamond

CERABASE\* B&W D3 suitable for : B&W 800D3, 802D3 & 803D3 Diamond