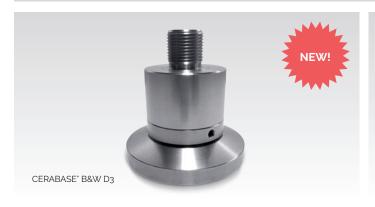

### CARBOFIBRE° HD multi-layer isolation base

Carbon fibre edge

CERABASE\* B&W D2 suitable for : B&W 800D, 801D, 802D, 800 Diamond, 802 Diamond

CERABASE\* B&W D3 suitable for : B&W 800D3, 802D3 & 803D3 Diamond