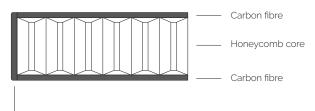

## CARBOFIBRE° features

- Ultra-lightweight carbon fibre isolation bases with significantly optimized resonance absorption for improved sound quality
- Honeycomb core with carbon fibre layers all-round for an optimal combination of extreme torsional rigidity and resonance impairing lightweight design
- CARBOFIBRE\* single-layer version for light to middle-weight components and CARBOFIBRE\* HD multi-layer version for light to heavy components
- Precision bubble for easy levelling of isolation base
- Height-adjustable stainless steel feet with M8 threaded setscrews supplied as standard
- · CERABASE°, CERAPUC° or CERABALL° available as an option