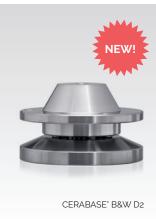

### CARBOFIBRE° HD multi-layer isolation base

Carbon fibre edge

CERABASE\* B&W D2 suitable for : B&W 800D, 801D, 802D, 800 Diamond, 802 Diamond

CERABASE\* B&W D3 suitable for : B&W 800D3, 802D3 & 803D3 Diamond