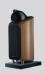

## CARBOFIBRE° features

- Ultra-lightweight carbon fibre isolation bases with significantly optimized resonance absorption for improved sound quality
- Honeycomb core with carbon fibre layers all-round for an optimal combination of extreme torsional rigidity and resonance impairing lightweight design
- CARBOFIBRE\* single-layer version for light to middle-weight components and CARBOFIBRE\* HD multi-layer version for light to heavy components
- Precision bubble for easy levelling of isolation base
- Height-adjustable stainless steel feet with M8 threaded setscrews supplied as standard
- · CERABASE°, CERAPUC° or CERABALL° available as an option

### CARBOFIBRE° HD multi-layer isolation base

Carbon fibre edge

CERABASE\* B&W D2 suitable for : B&W 800D, 801D, 802D, 800 Diamond, 802 Diamond

CERABASE\* B&W D3 suitable for : B&W 800D3, 802D3 & 803D3 Diamond