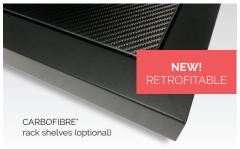

- Tried-and-tested Resonator Technology in all racks and amplifier platforms
- CARBOFIBRE\* isolation shelves with ceramic ball coupling optionally available for all PAGODE\* EDITION MK II and MASTER REFERENCE MK II racks and amplifier platforms
- CARBOFIBRE\* isolation shelves with ceramic ball coupling retrofitable to earlier PAGODE\* MK I racks and amplifier platforms