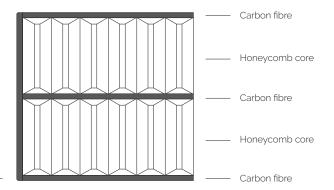

### PAGODE° MK II · new features

- Honeycomb core ultra-lightweight shelves for significantly optimized resonance absorption
- Ceramic ball coupling of honeycomb core shelves by means of ball point setscrews

### Honeycomb core shelf

Wood veneer / Lacquer edge

# Honeycomb core shelf with ceramic ball coupling