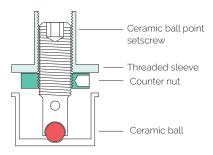

### PAGODE° MK II · new features

- Honeycomb core ultra-lightweight shelves for significantly optimized resonance absorption
- Ceramic ball coupling of honeycomb core shelves by means of ball point setscrews

### Ceramic ball coupling