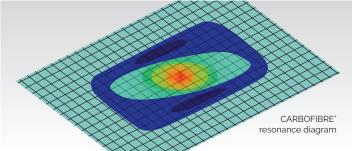

## CARBOFIBRE° features

- Ultra-lightweight carbon fibre isolation bases with significantly optimized resonance absorption for improved sound quality
- Honeycomb core with carbon fibre layers all-round for an optimal combination of extreme torsional rigidity and resonance impairing lightweight design
- CARBOFIBRE\* single-layer version for light to middle-weight components and CARBOFIBRE\* HD multi-layer version for light to heavy components
- Precision bubble for easy levelling of isolation base
- Height-adjustable stainless steel feet with M8 threaded setscrews supplied as standard
- · CERABASE°, CERAPUC° or CERABALL° available as an option