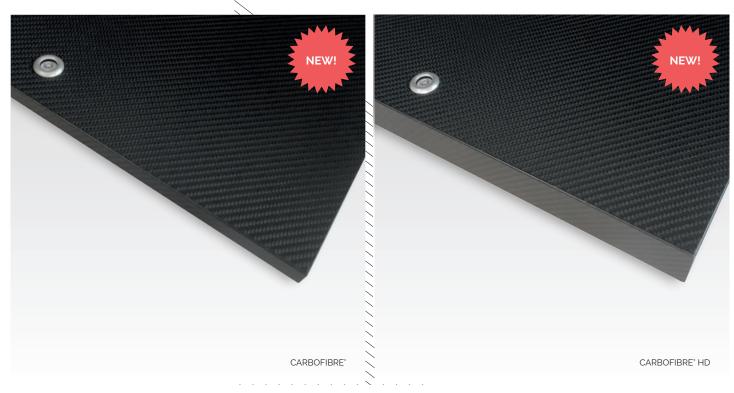

### CARBOFIBRE° single-layer isolation base

Carbon fibre edge

### CARBOFIBRE° HD multi-layer isolation base

Carbon fibre edge

CERABASE\* B&W D2 suitable for : B&W 800D, 801D, 802D, 800 Diamond, 802 Diamond

CERABASE\* B&W D3 suitable for : B&W 800D3, 802D3 & 803D3 Diamond