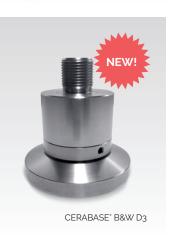

### CARBOFIBRE° HD multi-layer isolation base

Carbon fibre edge

CERABASE\* B&W D2 suitable for : B&W 800D, 801D, 802D, 800 Diamond, 802 Diamond

CERABASE\* B&W D3 suitable for : B&W 800D3, 802D3 & 803D3 Diamond