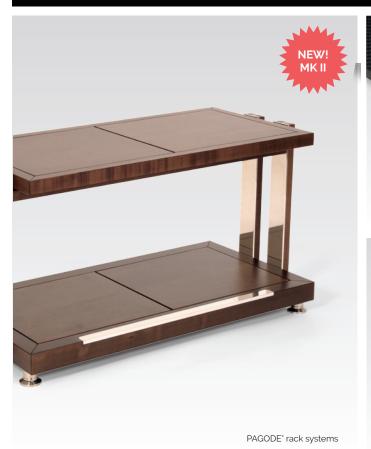

### PAGODE° MK II · new features

- Honeycomb core ultra-lightweight shelves for significantly optimized resonance absorption
- Ceramic ball coupling of honeycomb core shelves by means of ball point setscrews

- Tried-and-tested Resonator Technology in all racks and amplifier platforms
- CARBOFIBRE\* isolation shelves with ceramic ball coupling optionally available for all PAGODE\* EDITION MK II and MASTER REFERENCE MK II racks and amplifier platforms
- CARBOFIBRE\* isolation shelves with ceramic ball coupling retrofitable to earlier PAGODE\* MK I racks and amplifier platforms

### Honeycomb core shelf

Wood veneer / Lacquer edge

### Ceramic ball coupling

# Honeycomb core shelf with ceramic ball coupling