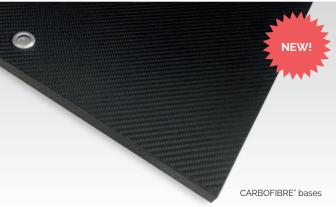

## CARBOFIBRE° features

- Ultra-lightweight carbon fibre isolation bases with significantly optimized resonance absorption for improved sound quality
- Honeycomb core with carbon fibre layers all-round for an optimal combination of extreme torsional rigidity and resonance impairing lightweight design
- CARBOFIBRE\* single-layer version for light to middle-weight components and CARBOFIBRE\* HD multi-layer version for light to heavy components
- Precision bubble for easy levelling of isolation base
- Height-adjustable stainless steel feet with M8 threaded setscrews supplied as standard
- · CERABASE°, CERAPUC° or CERABALL° available as an option

### CARBOFIBRE° single-layer isolation base

Carbon fibre edge

### CARBOFIBRE° HD multi-layer isolation base

Carbon fibre edge

CERABASE\* B&W D2 suitable for : B&W 800D, 801D, 802D, 800 Diamond, 802 Diamond

CERABASE\* B&W D3 suitable for : B&W 800D3, 802D3 & 803D3 Diamond