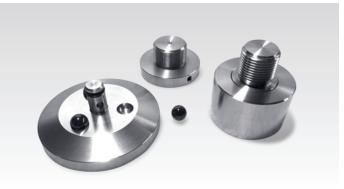

## CARBOFIBRE° features

- Ultra-lightweight carbon fibre isolation bases with significantly optimized resonance absorption for improved sound quality
- Honeycomb core with carbon fibre layers all-round for an optimal combination of extreme torsional rigidity and resonance impairing lightweight design
- CARBOFIBRE\* single-layer version for light to middle-weight components and CARBOFIBRE\* HD multi-layer version for light to heavy components
- Precision bubble for easy levelling of isolation base
- Height-adjustable stainless steel feet with M8 threaded setscrews supplied as standard
- · CERABASE°, CERAPUC° or CERABALL° available as an option

### CARBOFIBRE° HD multi-layer isolation base

Carbon fibre edge

CERABASE\* B&W D2 suitable for : B&W 800D, 801D, 802D, 800 Diamond, 802 Diamond

CERABASE\* B&W D3 suitable for : B&W 800D3, 802D3 & 803D3 Diamond