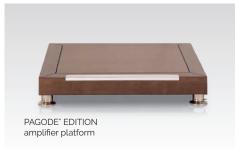

## CARBOFIBRE° features

- Ultra-lightweight carbon fibre isolation bases with significantly optimized resonance absorption for improved sound quality
- Honeycomb core with carbon fibre layers all-round for an optimal combination of extreme torsional rigidity and resonance impairing lightweight design
- CARBOFIBRE\* single-layer version for light to middle-weight components and CARBOFIBRE\* HD multi-layer version for light to heavy components
- Precision bubble for easy levelling of isolation base
- Height-adjustable stainless steel feet with M8 threaded setscrews supplied as standard
- · CERABASE°, CERAPUC° or CERABALL° available as an option