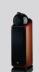

## CARBOFIBRE° features

- Ultra-lightweight carbon fibre isolation bases with significantly optimized resonance absorption for improved sound quality
- Honeycomb core with carbon fibre layers all-round for an optimal combination of extreme torsional rigidity and resonance impairing lightweight design
- CARBOFIBRE\* single-layer version for light to middle-weight components and CARBOFIBRE\* HD multi-layer version for light to heavy components
- Precision bubble for easy levelling of isolation base
- Height-adjustable stainless steel feet with M8 threaded setscrews supplied as standard
- · CERABASE°, CERAPUC° or CERABALL° available as an option

### CARBOFIBRE° single-layer isolation base

Carbon fibre edge