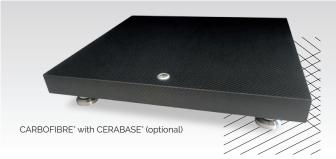

## CARBOFIBRE° features

- Ultra-lightweight carbon fibre isolation bases with significantly optimized resonance absorption for improved sound quality
- Honeycomb core with carbon fibre layers all-round for an optimal combination of extreme torsional rigidity and resonance impairing lightweight design
- CARBOFIBRE\* single-layer version for light to middle-weight components and CARBOFIBRE\* HD multi-layer version for light to heavy components
- Precision bubble for easy levelling of isolation base
- Height-adjustable stainless steel feet with M8 threaded setscrews supplied as standard
- · CERABASE°, CERAPUC° or CERABALL° available as an option