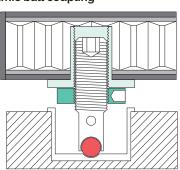

rack systems CARBOFIBRE° bases CERABASE° B&W

www.finite-elemente.eu









### PAGODE° MK II · new features

- Honeycomb core ultra-lightweight shelves for significantly optimized resonance absorption
- Ceramic ball coupling of honeycomb core shelves by means of ball point setscrews

- Tried-and-tested Resonator Technology in all racks and amplifier platforms
- CARBOFIBRE\* isolation shelves with ceramic ball coupling optionally available for all PAGODE\* EDITION MK II and MASTER REFERENCE MK II racks and amplifier platforms
- CARBOFIBRE\* isolation shelves with ceramic ball coupling retrofitable to earlier PAGODE\* MK I racks and amplifier platforms

### Honeycomb core shelf



Wood veneer / Lacquer edge

### Ceramic ball coupling



# Honeycomb core shelf with ceramic ball coupling









## CARBOFIBRE° features

- Ultra-lightweight carbon fibre isolation bases with significantly optimized resonance absorption for improved sound quality
- Honeycomb core with carbon fibre layers all-round for an optimal combination of extreme torsional rigidity and resonance impairing lightweight design
- CARBOFIBRE\* single-layer version for light to middle-weight components and CARBOFIBRE\* HD multi-layer version for light to heavy components
- Precision bubble for easy levelling of isolation base
- Height-adjustable stainless steel feet with M8 threaded setscrews supplied as standard
- · CERABASE°, CERAPUC° or CERABALL° available as an option

### CARBOFIBRE° single-layer isolation base



Carbon fibre edge

### CARBOFIBRE° HD multi-layer isolation base



Carbon fibre edge