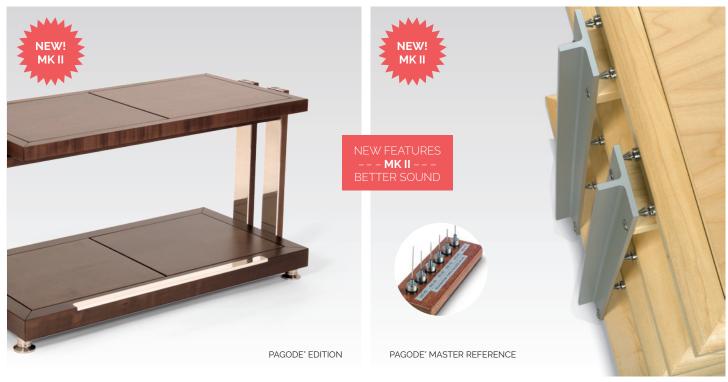

### PAGODE° MK II · new features

- Honeycomb core ultra-lightweight shelves for significantly optimized resonance absorption
- Ceramic ball coupling of honeycomb core shelves by means of ball point setscrews

- Tried-and-tested Resonator Technology in all racks and amplifier platforms
- CARBOFIBRE\* isolation shelves with ceramic ball coupling optionally available for all PAGODE\* EDITION MK II and MASTER REFERENCE MK II racks and amplifier platforms
- CARBOFIBRE\* isolation shelves with ceramic ball coupling retrofitable to earlier PAGODE\* MK I racks and amplifier platforms